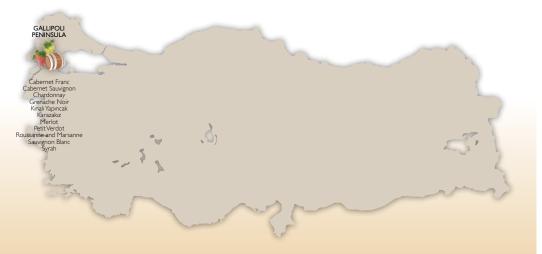

Suvla is family owned wine producer and viticulture company located in Eceabat, by the Canakkale Strait -Dardanelles on the historical peninsula of Gallipoli. The region is becoming a center of developing vinyards. In this region, famous with it's deep history, the relationship between vines and soil is going on for centuries. Suvla pursues to produce wines of great density, rich in character with elegant and exquisite finish to complement food.

Vinyards of SUVLA, named "Bozokbağ" are 80 hectars and were established in 2003 by Mr.Selim Zafer Ellialtı. Vinyards have a wide variety of vins. Reds are Cabernet Sauvignon, Merlot, Syrah, Cabernet Franc, Grenache Noir, Petite Verdot, Pinot Noir: The whites are Chardonnay, Sauvignon Blanc, Roussanne and Marsanne. Indigenous varieties are Kinali Yapincak and Karasakiz. Vinyards are under the certification of 'Good Agriculture Practice - GAP'.