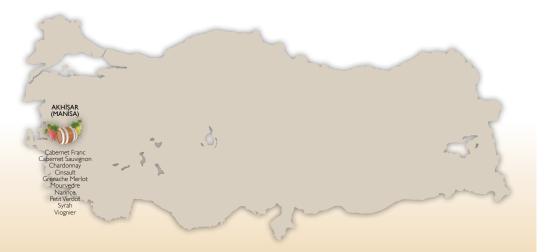

Selendi Wines was established in 2000 by Mr. Akin Ongor in Akhisar, Aegean Region of Turkey. After he retired from his position as the CEO of Garanti Bank, he purchased a former tobacco field to turn it into a vineyard and a boutique winery. The 1.5 hectares vineyard was planted with Cabernet Sauvignon, Merlot, Syrah. As the hobby turned into a business, Ongor family purchased more land in 2005. The second vineyard was established in, Sarnic village, 800m high from the sea level at mountain ranges. The 19 hectares land has four separate plots planted Cabernet Sauvignon, Merlot, Syrah, Cabernet Franc, Petit Verdot, Grenache, Mourvedre, Cinsault, Chardonnay, Viognier and Narince. The Sarnic vineyard has organic viticulture license. There is an ongoing project of building a bigger winery with the Hittite inspired architecture.