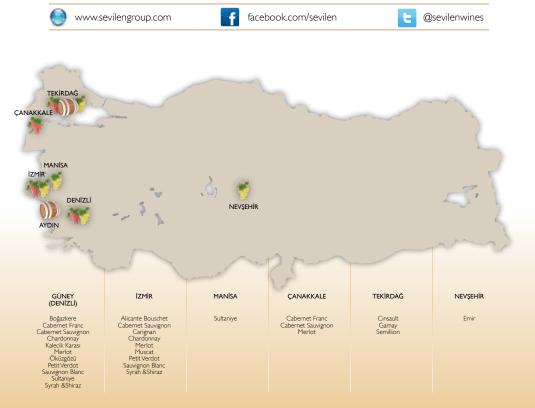

In 1942, after having discovered vineyards and winemaking in France,

Mr. Isa Güner, a first-generation imigrant from Bulgaria, founded his own winery in Izmir - Turkey. Understanding that there was outstanding natural potentiality in Turkey for wine production, Nowadays, the property composed by I 60 hectares of vineyard and a first class restaurant (Isabey), is managed by the third generation of the Güner family.

Sevilen is producing grapes on two sites:

- Aegean area, around Izmir, a warm Mediterranean climate
- Anatolia plateau, a cool Mediterranean climate

In Izmir (150 meters of elevation) climate conditions are closed to those of Bari or Athens. In the Anatolia plateau (900 meters of elevation), climate conditions are similar to Rhone valley (Hermitage, Chateauneuf du Pape) but drier during summer. On both sites soils are unique with a complex distribution, alternation of chalk and shale (heavy clay) and occurrence of limestone. This diversity of soil and climate allows the production of very qualitative white and red wine always presenting an unique expression.

# Address:

Ortaklar Organize Sanayi Bölgesi, I. Cad. No:27 Aydın/TÜRKİYE