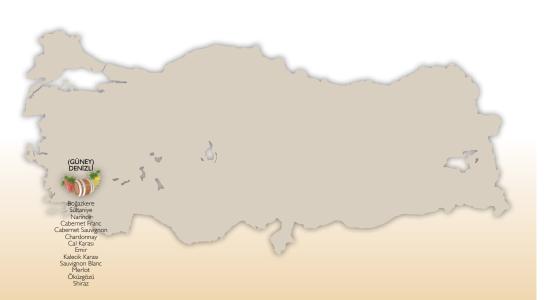

Pamukkale Wines is founded in Guney county of the Denizli city in 1962

Güney country is in the north of Denizli, at 38°9′14.64" N latitude and 29°3′58.60"E longitude and 750 - 850 meters above the sea level. In winter, cold and snowy continental climate prevails in county of Guney with the average of annual rainfall of 475-550mm and the temperature difference between day and night in the summer reaches 15°C - 20°C. Soil is clay - loam, limestone and pebbly. The Guney Plateau is an important vineyard for winery because of the ideal natural conditions as well as the investments made to the region by Pamukkale Wines.

Pamukkale winery, with its fully grown 65 hectares of vineyards and contracted farmers, makes chateau style production that is described as "processing on site".

In cooperation with the leading wine cultivation institutions, the local manufacturers had the opportunity to continue their education. Hundreds of thousands of grape vines and plant protection agents were provided free of charge. The main target of Pamukkale Winery was to increase local wine cultivation. Because of the surge in the cultivation of grapes, many people returned to the wine-growing region and for this the company can be very proud.